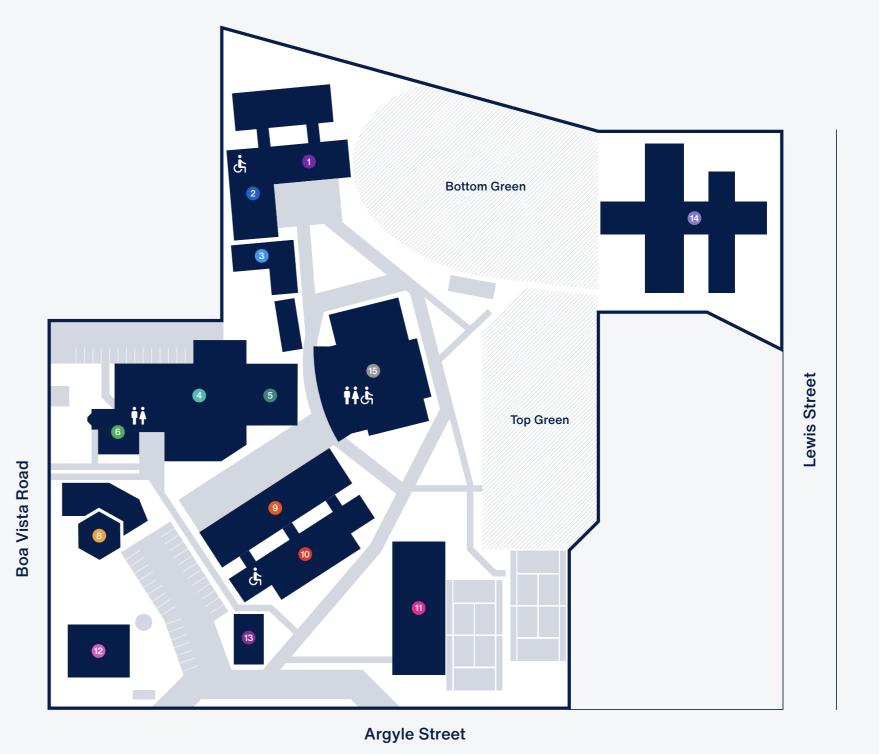

## **The Friends' School** Argyle Street Campus

NK

| 1             | Years 3-6 (Walpole Building)                  |
|---------------|-----------------------------------------------|
| 2             | Art & Music Rooms                             |
| 3             | Primary School Library                        |
| 4             | Middle School – Years 7 & 8 (Clemes Building) |
| 5             | Cadbury Library                               |
| 6             | Middle School Office & Palfreyman Building    |
| 7             | Meredith Building                             |
| 8             | Quaker Meeting House                          |
| 9             | Years Prep to 2 (Wells Building)              |
| 10            | Frank Wells Hall                              |
| 1             | Friends' Early Learning                       |
| 12            | Kindergarten (Swarthmore Building)            |
| 13            | Primary School Office (Morris Gate House)     |
| 14            | Walker House (Student Residence)              |
| 15            | The Farrall Centre                            |
|               |                                               |
| <b>İİ</b> İ.Ġ | Toilets                                       |